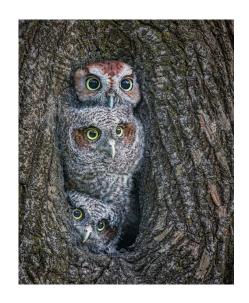

#### 2022 NECCC PROJECTED IMAGE COMPETITION – NATURE CATEGORY

Judge Jacob Mosser's Choice **Debra Boucher** *Wasps*Stonybrook Camera Club (MA)

Judge Michael Goodman's Choice

Peter Curcis, MNEC

Screech Owl Family

Greater Lynn Photographic Ass'n (MA)