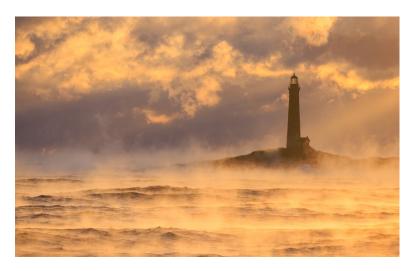

## 2022 NECCC PROJECTED IMAGE COMPETITION – OPEN CATEGORY

Best of Show
Peter Curcis, MNEC
Osprey with Alewife
Greater Lynn Photographic Ass'n (MA)

Edmund A. Woodle Award
Best Landscape
David M. Young
Subzero Sunrise
Greater Lynn Photographic Ass'n (MA)