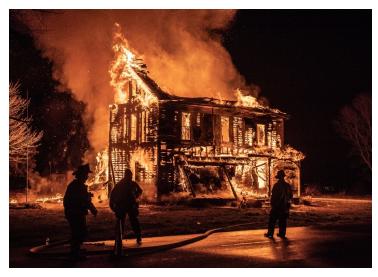

### 2022 NECCC PROJECTED IMAGE COMPETITION – OPEN CATEGORY

Best Portrait **Jutta Curtin Look Big Bird**Merrimack Valley Camera Club (MA)

Roslyn McNish Memorial Award Best PhotoJournalism Paul Buckley House Fire on a Dark Night Nashoba Valley Photo Club (MA)