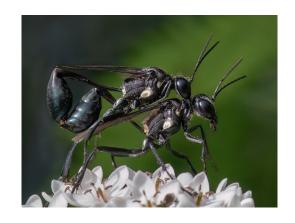

#### 2022 NECCC PROJECTED IMAGE COMPETITION – NATURE CATEGORY

Judge Jacob Mosser's Choice **Debra Boucher** *Wasps*Stonybrook Camera Club (MA)

Judge Michael Goodman's Choice

Peter Curcis, MNEC

Screech Owl Family