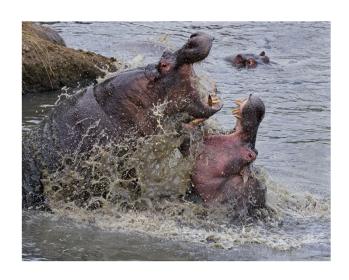

#### 2022 NECCC PROJECTED IMAGE COMPETITION – NATURE CATEGORY

Best Mammal in Action
Patricia Walsh
Hippo Territorial Dispute
South Shore Camera Club (NY)

Best Botany **Linda Repasky** *Frosted Leaves*Quabbin Photo Group (MA)