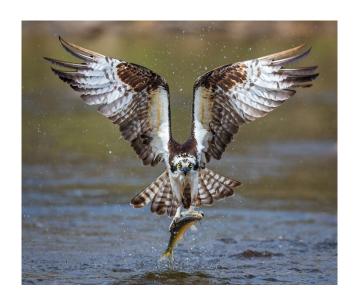

## 2022 NECCC PROJECTED IMAGE COMPETITION – OPEN CATEGORY

Best of Show
Peter Curcis, MNEC
Osprey with Alewife
Greater Lynn Photographic Ass'n (MA)

Edmund A. Woodle Award
Best Landscape
David M. Young
Subzero Sunrise
Greater Lynn Photographic Ass'n (MA)